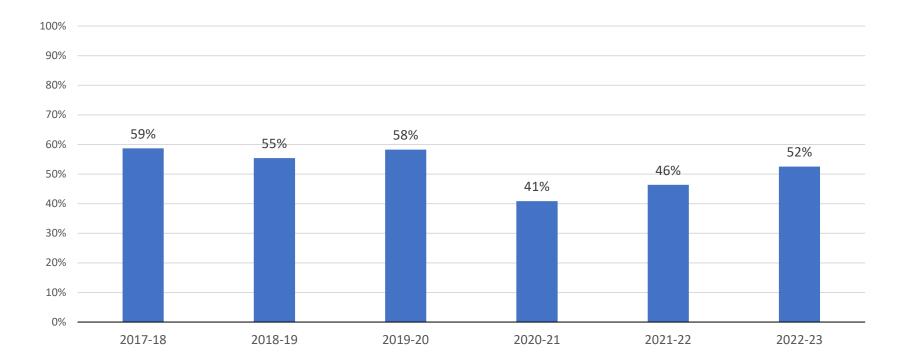

#### Overall course success rates (all disciplines combined)

|         | # of        | %          |
|---------|-------------|------------|
| Year    | enrollments | successful |
| 2017-18 | 2,615       | 59%        |
| 2018-19 | 2,305       | 55%        |
| 2019-20 | 2,316       | 58%        |
| 2020-21 | 2,932       | 41%        |
| 2021-22 | 2,362       | 46%        |
| 2022-23 | 2,526       | 52%        |
| Total   | 15,056      | 52%        |