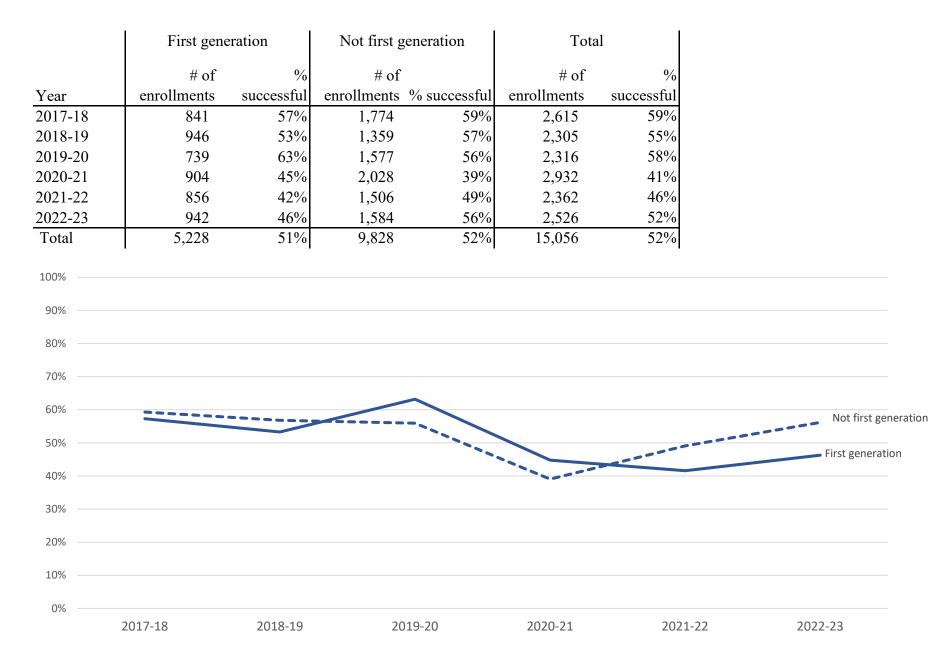

|            | /           |            |              |            |             | •••••      |             |            |  |
| 30% —   |             | <20 y      | /<br>/ears  |            |              |            |             |            |             |            |  |
| 20% —   |             |            |             |            |              |            |             |            |             |            |  |
| 10% —   |             |            |             |            |              |            |             |            |             |            |  |
| 0% —    | 2017-18     | 2          | 2018-19     | 2019-      | 20           | 2020-21    | 20          | 21-22      | 2022-23     |            |  |

### Course success rates by year and first generation status



## Course success rates by year and dependents status

|            | Without dependents |            | With dependents |              | Total       |            |
|------------|--------------------|------------|-----------------|--------------|-------------|------------|
|            | # of               | %          | # of            |              | # of        | %          |
| Discipline | enrollments        | successful | enrollments     | % successful | enrollments | successful |
| 2017-18    | 135                | 67%        | 2,466           | 58%          | 2,601       | 59%        |
| 2018-19    | 93                 | 53%        | 2,212           | 55%          | 2,305       | 55%        |
| 2019-20    | 166                | 67%        | 2,148           | 58%          | 2,314