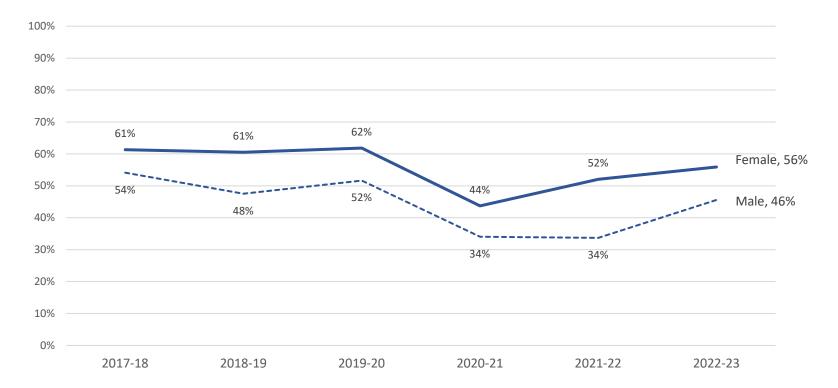

### Course success rates by year and gender

|         | Female      |            | Males       |            | Total       |            |
|---------|-------------|------------|-------------|------------|-------------|------------|
|         | # of        | %          | # of        | %          | # of        | %          |
| Year    | enrollments | successful | enrollments | successful | enrollments | successful |
| 2017-18 | 1,656       | 61%        | 959         | 54%        | 2,615       | 59%        |
| 2018-19 | 1,386       | 61%        | 919         | 48%        | 2,305       | 55%        |
| 2019-20 | 1,501       | 62%        | 815         | 52%        | 2,316       | 58%        |
| 2020-21 | 2,054       | 44%        | 878         | 34%        | 2,932       | 41%        |
| 2021-22 | 1,632       | 52%        | 730         | 34%        | 2,362       | 46%        |
| 2022-23 | 1,692       | 56%        | 834         | 46%        | 2,526       | 52%        |
| Total   | 9,921       | 55%        | 5,135       | 45%        | 15,056      | 52%        |