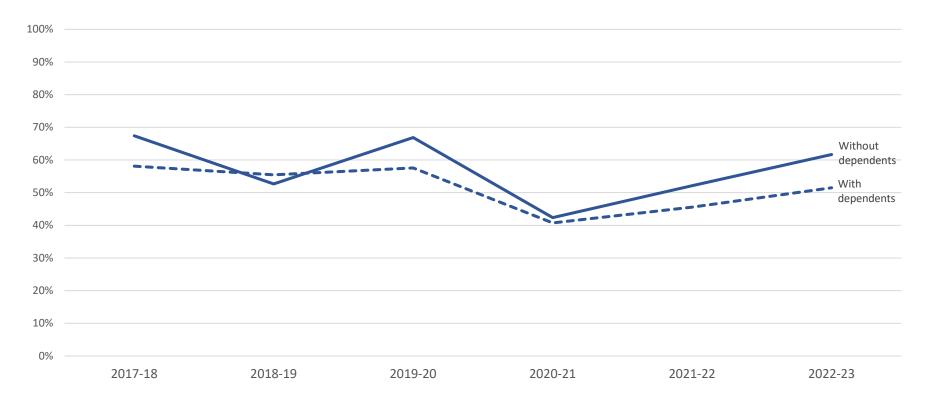

## Course success rates by year and dependents status

|            | Without dependents |            | With dependents |              | Total       |            |
|------------|--------------------|------------|-----------------|--------------|-------------|------------|
|            | # of               | %          | # of            |              | # of        | %          |
| Discipline | enrollments        | successful | enrollments     | % successful | enrollments | successful |
| 2017-18    | 135                | 67%        | 2,466           | 58%          | 2,601       | 59%        |
| 2018-19    | 93                 | 53%        | 2,212           | 55%          | 2,305       | 55%        |
| 2019-20    | 166                | 67%        | 2,148           | 58%          | 2,314       | 58%        |
| 2020-21    | 229                | 42%        | 2,698           | 41%          | 2,927       | 41%        |
| 2021-22    | 257                | 52%        | 2,102           | 46%          | 2,359       | 46%        |
| 2022-23    | 253                | 62%        | 2,273           | 51%          | 2,526       | 52%        |
| Total      | 1,133              | 56%        | 13,899          | 51%          | 15,032      | 52%        |